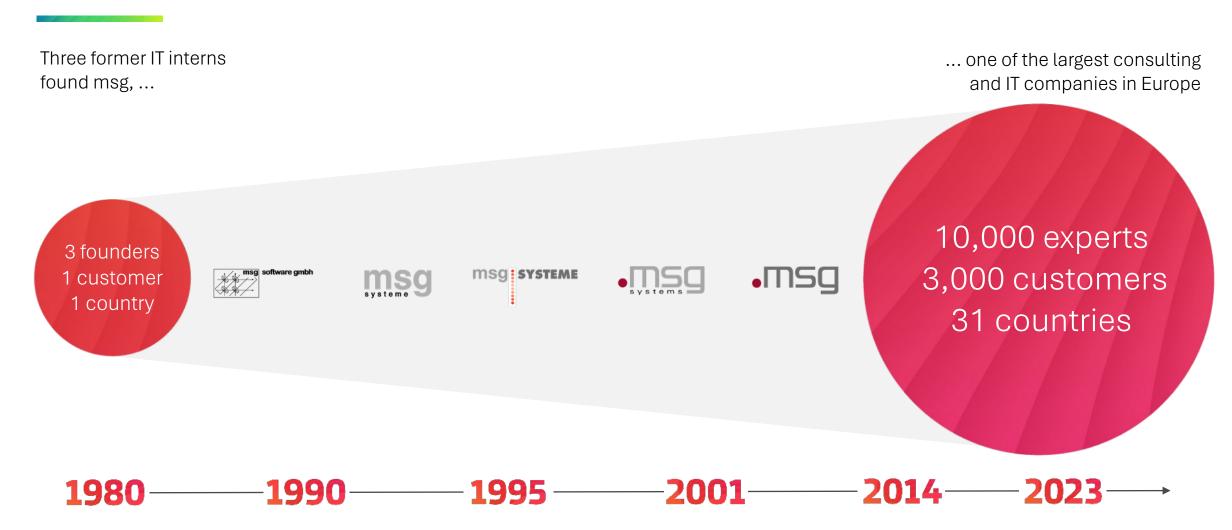

## From a start-up with three founders to a billion-dollar company boasting a global workforce of over 10,000 IT experts

The comprehensive strategy employed by the msg group has been instrumental to its success for more than four decades