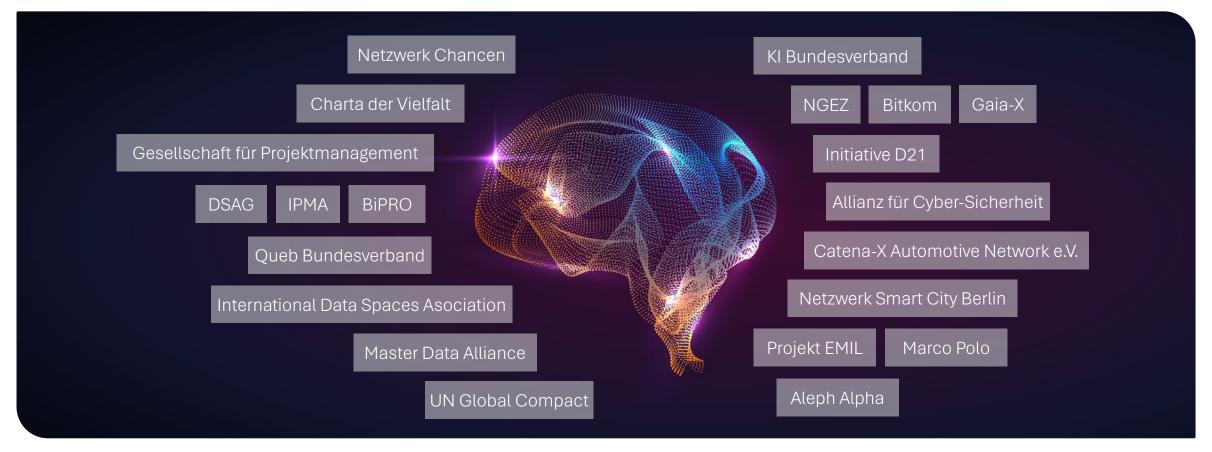

## Focus on sustainability and ESG We live our responsibility

- As a signatory to the Charta der Vielfalt (Diversity Charter), we are committed to creating a respectful working environment for all employees.
- We committed to the UN Global Compact in 2023 and joined The Climate Pledge in 2022
- 98.8% of workplaces in Germany have already switched to green electricity. This saves us 2,000 tons of CO2
- Targets: CO2 emissions are to be reduced by 50% by 2025. Climate neutrality by 2030.
- 2022 Foundation of an inclusion company for accessibility on the net: msg.BiN
- At msg, we actively promote the careers of women through women's networks as well as trainings and coaching that are tailored to the needs of women.