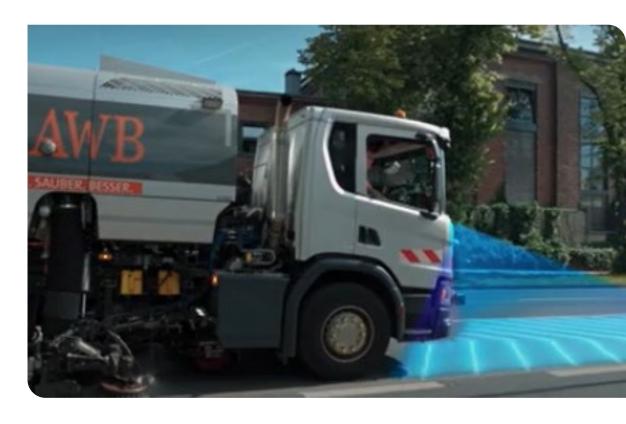

## Innovations on Cologne's roads: Smart Fleet – a pilot project with Abfallwirtschaftsbetriebe Köln

#### **Project goals**

- Digitalization of reported data for road maintenance
- Automated detection of road damage
- Use of artificial intelligence and machine learning

#### **Customer benefits**

- Increase in customer satisfaction
- Increased efficiency by eliminating manual tasks
- Automation