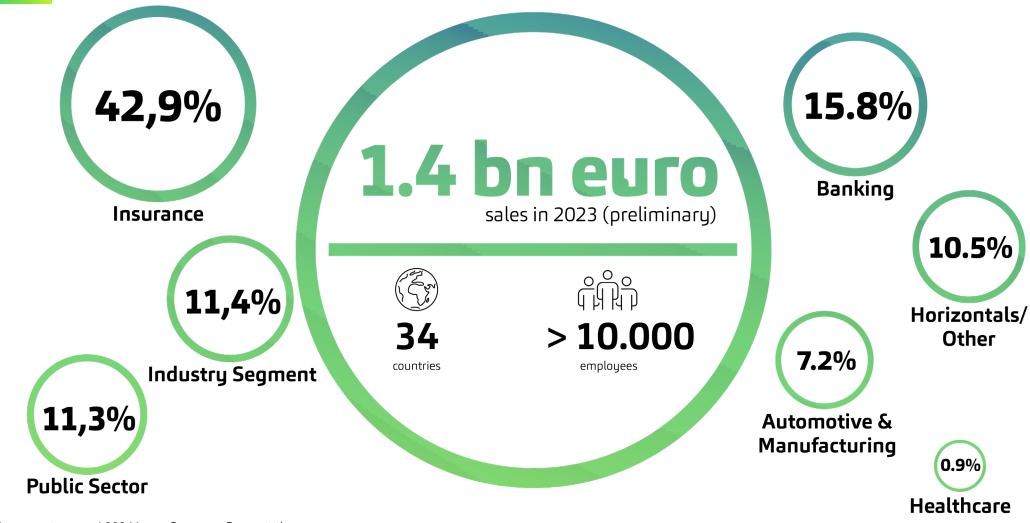

# Our customers benefit from our global network

34

#### Countries

Germany | Bulgaria |
France | Italy | Croatia |
Malta | Netherlands | Austria |
Poland | Portugal | Romania |
Switzerland | Serbia | Slovakia |
Slovenia | Spain |
Czech Republic | Hungary |
United Kingdom | Ukraine |
Australia | Brazil | China |
India | Japan | Canada |
Kazakhstan | Korea | Mexico |
Philippines | Singapore |
South Africa | USA | Uzbekistan