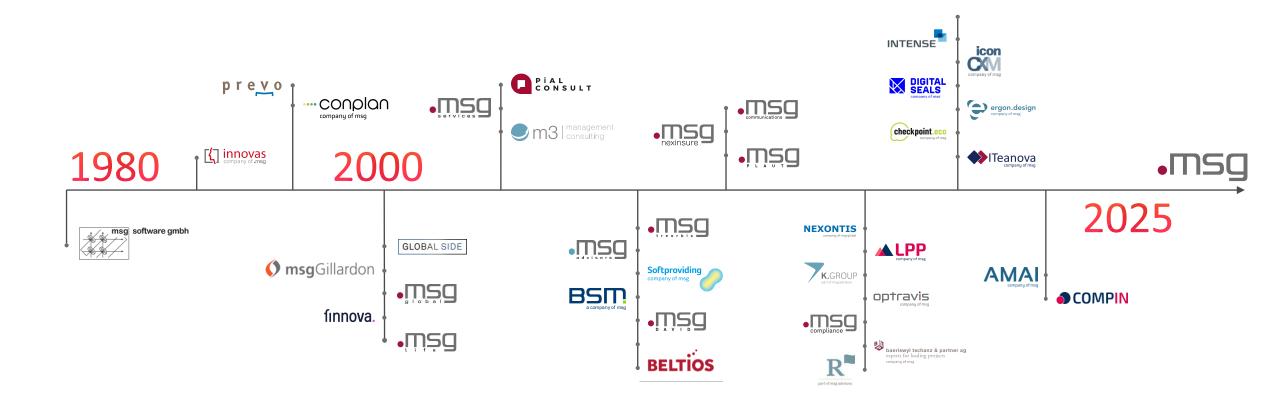

### From a start-up with three founders to a billion-dollar company boasting a global workforce of over 10,000 IT and industry experts

### The comprehensive strategy employed by the msg group has been instrumental to its success for more than four decades

### From start-up to the largest independent owner-managed consulting and IT company in Europe with innovative business models