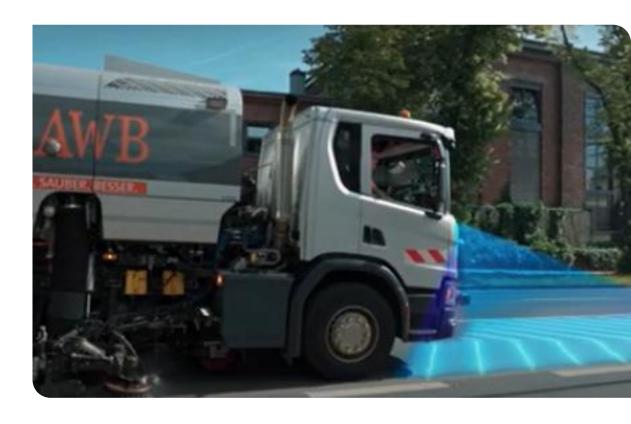

### Innovations on Cologne's roads: Smart Fleet – a pilot project with Abfallwirtschaftsbetriebe Köln

#### **Project goals**

- Digitalization of reported data for road maintenance
- Automated detection of road damage
- Use of artificial intelligence and machine learning

#### **Customer benefits**

- Increase in customer satisfaction
- Increased efficiency by eliminating manual tasks
- Automation